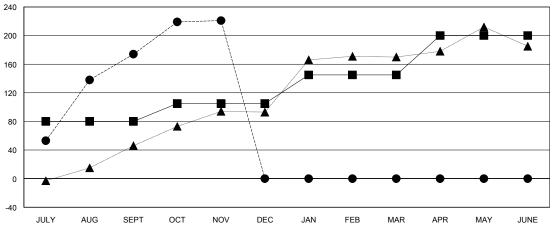

#### GOALS AND ACTUAL MEMBERS CUMULATIVE

| <b>=</b> - c | CURRENT YEAR GOALS FOR NEW |
|--------------|----------------------------|
| IEMBE        | RS                         |

- CURRENT YEAR ACTUAL MEMBERS

- ▲ - LAST YEAR ACTUAL MEMBERS

| DROPPED CLUBS: 0          |    | 32 CLUBS OF 52 ADDED 1 OR MORE<br>NEW MEMBERS | GENDER DISTRIBUTION  MALE 905 (55.22%) |              |  |
|---------------------------|----|-----------------------------------------------|----------------------------------------|--------------|--|
|                           |    | 1                                             | FEMALE                                 | 734 (44.78%) |  |
| DROPPED MEMBERS           |    |                                               |                                        |              |  |
| DECEASED                  | 6  | CLICK HERE FOR HEALTH                         |                                        |              |  |
| CLUB CANCELLED 0 OTHER 82 |    | ASSESSMENT DATA                               | FAMILY UNIT MEMBERS                    |              |  |
|                           |    |                                               | HEAD OF HOUSEHOLD                      |              |  |
| TOTAL                     | 88 |                                               | NON-HEAD OF HOUSEHOLD                  |              |  |

# GMT: Gary Wong LOCATION CALIFORNIA GMT CA 1

|                       |                  | Clubs     |                  |                  | Members               |                    |                                     |                    |                  |
|-----------------------|------------------|-----------|------------------|------------------|-----------------------|--------------------|-------------------------------------|--------------------|------------------|
| RESULTS FOR 2016-2017 |                  |           |                  |                  | RESULTS FOR 2016-2017 |                    |                                     |                    |                  |
| QUARTER               | NEW CLUB<br>GOAL | NEW CLUBS | DROPPED<br>CLUBS | NET<br>GAIN/LOSS | QUARTER               | NEW MEMBER<br>GOAL | CHARTER AND<br>NEW MEMBERS<br>ADDED | DROPPED<br>MEMBERS | NET<br>GAIN/LOSS |
| JULY/AUG/SEPT         | 1                | 2         | 0                | 2                | JULY/AUG/SEPT         | 80                 | 235                                 | 61                 | 174              |
| OCT/NOV/DEC           | 0                | 1         | 0                | 1                | OCT/NOV/DEC           | 25                 | 74                                  | 27                 | 47               |
| JAN/FEB/MAR           | 0                | 0         | 0                | 0                | JAN/FEB/MAR           | 40                 | 0                                   | 0                  | 0                |
| APR/MAY/JUNE          | 1                | 0         | 0                | 0                | APR/MAY/JUNE          | 55                 | 0                                   | 0                  | 0                |