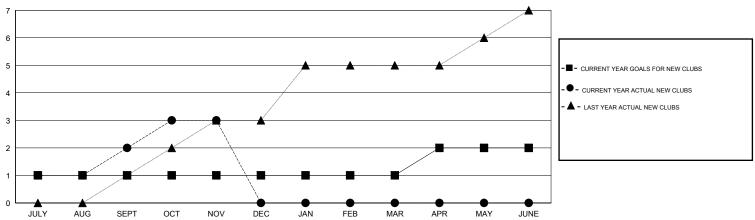

#### GOALS AND ACTUAL NEW CLUBS CUMULATIVE

# GMT: Gary Wong LOCATION CALIFORNIA GMT CA 1

|                       |                  | Clubs     |                  |                  | Members               |                    |                                     |                    |                  |
|-----------------------|------------------|-----------|------------------|------------------|-----------------------|--------------------|-------------------------------------|--------------------|------------------|
| RESULTS FOR 2016-2017 |                  |           |                  |                  | RESULTS FOR 2016-2017 |                    |                                     |                    |                  |
| QUARTER               | NEW CLUB<br>GOAL | NEW CLUBS | DROPPED<br>CLUBS | NET<br>GAIN/LOSS | QUARTER               | NEW MEMBER<br>GOAL | CHARTER AND<br>NEW MEMBERS<br>ADDED | DROPPED<br>MEMBERS | NET<br>GAIN/LOSS |
| JULY/AUG/SEPT         | 1                | 2         | 0                | 2                | JULY/AUG/SEPT         | 80                 | 235                                 | 61                 | 174              |
| OCT/NOV/DEC           | 0                | 1         | 0                | 1                | OCT/NOV/DEC           | 25                 | 74                                  | 27                 | 47               |
| JAN/FEB/MAR           | 0                | 0         | 0                | 0                | JAN/FEB/MAR           | 40                 | 0                                   | 0                  | 0                |
| APR/MAY/JUNE          | 1                | 0         | 0                | 0                | APR/MAY/JUNE          | 55                 | 0                                   | 0                  | 0                |